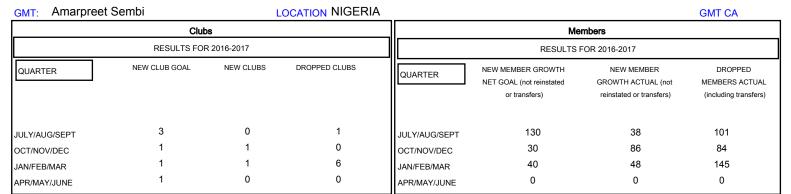

## GOALS AND ACTUAL NEW CLUBS CUMULATIVE

| DROPPED CLUBS: 7  DROPPED MEMBERS |            | 38 CLUBS OF 71 ADDED 1 OR MORE<br>NEW MEMBERS | GENDER DIST  MALE  FEMALE         | 913 (66.02%)<br>470 (33.98%) |    |
|-----------------------------------|------------|-----------------------------------------------|-----------------------------------|------------------------------|----|
| DECEASED                          | 8          | CLICK HERE FOR CUMULATIVE                     | TOTAL FAMILY UNIT MEMBERS         |                              | 38 |
| CLUB CANCELLED OTHER              | 143<br>179 | MEMBERSHIP DATA                               | FAMILY MEMBERS PAYING HALF 1 DUES |                              | 19 |
| TOTAL                             | 330        |                                               |                                   |                              |    |