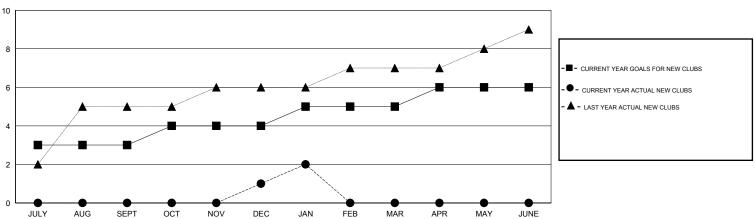

## GOALS AND ACTUAL NEW CLUBS CUMULATIVE

| DROPPED CLUBS: 7  DROPPED MEMBERS |            | 38 CLUBS OF 71 ADDED 1 OR MORE<br>NEW MEMBERS | GENDER DIST  MALE  FEMALE         | 913 (66.02%)<br>470 (33.98%) |    |
|-----------------------------------|------------|-----------------------------------------------|-----------------------------------|------------------------------|----|
| DECEASED                          | 8          | CLICK HERE FOR CUMULATIVE                     | TOTAL FAMILY UNIT MEMBERS         |                              | 38 |
| CLUB CANCELLED OTHER              | 143<br>179 | MEMBERSHIP DATA                               | FAMILY MEMBERS PAYING HALF 1 DUES |                              | 19 |
| TOTAL                             | 330        |                                               |                                   |                              |    |