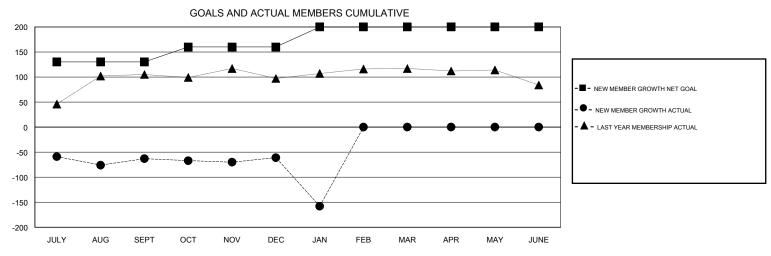

## GOALS AND ACTUAL NEW CLUBS CUMULATIVE

| DROPPED CLUBS: 7  DROPPED MEMBERS |            | 38 CLUBS OF 71 ADDED 1 OR MORE<br>NEW MEMBERS | GENDER DIST  MALE  FEMALE         | 913 (66.02%)<br>470 (33.98%) |    |
|-----------------------------------|------------|-----------------------------------------------|-----------------------------------|------------------------------|----|
| DECEASED                          | 8          | CLICK HERE FOR CUMULATIVE                     | TOTAL FAMILY UNIT MEMBERS         |                              | 38 |
| CLUB CANCELLED OTHER              | 143<br>179 | MEMBERSHIP DATA                               | FAMILY MEMBERS PAYING HALF 1 DUES |                              | 19 |
| TOTAL                             | 330        |                                               |                                   |                              |    |